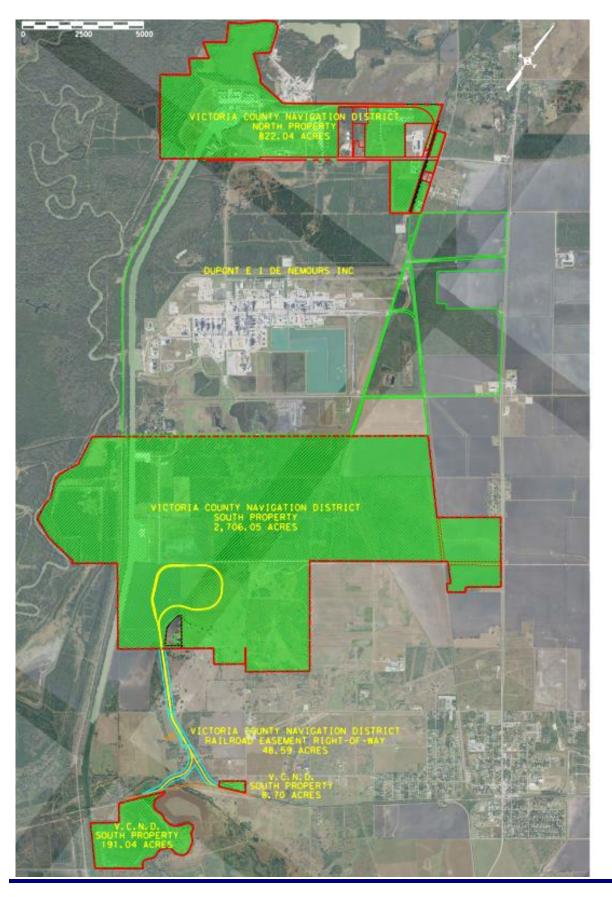

The purpose of this letter is to ask you and the Victoria County Groundwater Conservation District board to consider revisions to their permitting policies and rules. Currently, under the standard production rules, the transfer of water rights between non-contiguous properties is not permitted. We understand the need for regulations to ensure responsible water management; however, we believe that there may be circumstances where the flexibility to transfer water rights between non-contiguous properties is essential. We are requesting an exception to the rule to allow the transfer of water rights between the Ports North and South sites (see Attachment A). These properties are separated by the industrial site of Invista. We believe that such revisions would offer increased flexibility for property owners and stakeholders in managing their water resources efficiently.

### Consideration 1: Allow the transfer of 300 AFY From the Port's South Site to the North Site

Currently, the Ports North site has approximately 390 AFY total available under the current policies. Of this total, approximately 353 AFY is currently permitted via lease or option agreement under the standard-capacity or high-capacity production permitting rules, leaving approximately 37 AFY for future development. The Port is working with developers that would require volumes above are available amount. These water limitations discourage potential developers from proceeding with development plans. Our request is to allow the transfer of up to 300 AFY from the South site, which has a capacity of 1,477 AFY under the standard-capacity or high-capacity production permitting rules. If approved, this transfer request would allow the Port to continue to negotiate with developers that are requesting water use in excess of the Port's current capacity on the North site. Please see Attachment A.

### Consideration 2: Allow the transfer of deep saline rights from the Port's North Site to the South Site

Currently, the Port's South site has 1,477 AFY of uncommitted capacity under the standard-capacity or highcapacity production permitting rules. The south site is currently undeveloped but has several developers exploring options. The Port of Victoria is requesting that the board's consider revisions to the permitting policies and rules to allow the transfer of deep saline water rights from non-contiguous properties. We believe that such revisions would offer increased flexibility for property owners and stakeholders in managing their water resources efficiently. Non-contiguous properties may have unique characteristics that make them suitable for water rights transfer, even if they are not physically adjacent. These transfers could promote optimal land use, support sustainable development, and contribute to overall water resource management goals. As we continue to investigate other options to serve potential developers, this transfer of rights would increase the allowable deep saline water production amounts of the South site by utilizing the 800 acres of the port's North site. The additional water capacity would increase by approximately 8,000 AFY contingent on verification of the TDS concentrations and the saline groundwater zone determined from test wells.