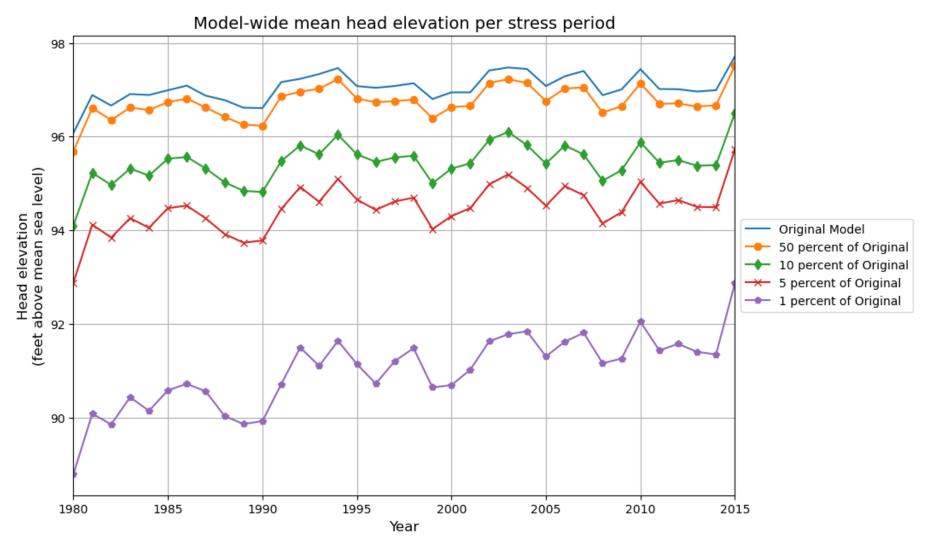

| 44                                                     | 13                                                                      |
| Southern Carrizo-<br>Wilcox                             | 660                    | 0                                                      | 3,751                                               | 7,721                                                  | 3,849                                                                   |
| Brazos River<br>Alluvium                                | 660                    | 0.2                                                    | 55                                                  | 160                                                    | 66                                                                      |



Figure 4: Model-wide mean head elevations per stress period for each model run in the river sensitivity analysis. Head elevations are reduced by reducing conductivity, though water-level trends remain consistent.



Figure 5: Comparison of model-wide water budgets for the original river conductance values versus one percent of the original river conductance values. Reducing river conductance to one percent of the original river conductance values shows a large improvement in modeled groundwater budget results.

#### **General Head Boundary package inputs**

We reviewed the General Head Boundary package properties to help diagnose why the fluxes are so large compared to results for previous models. The review consisted of comparing general head conductance values from the new model with g