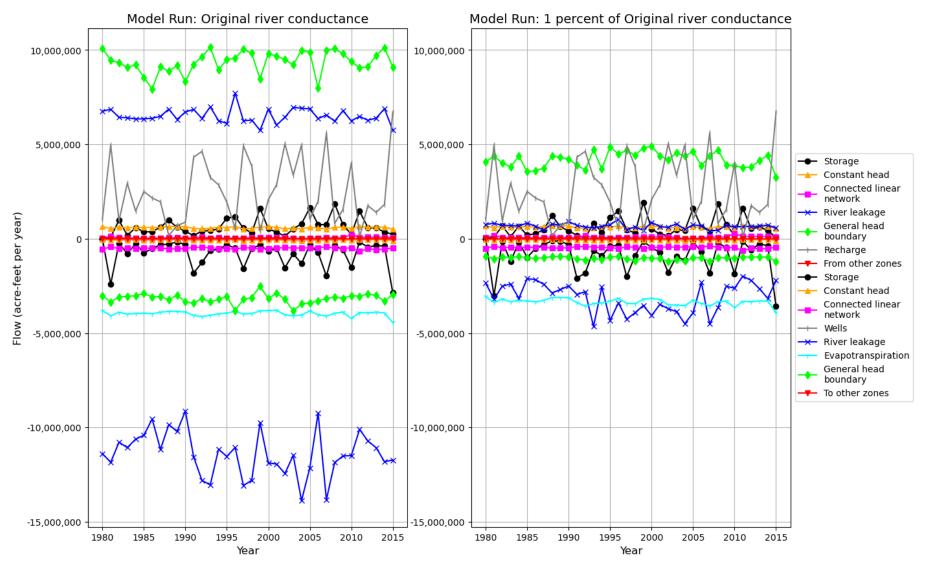

| 0                                                      | 3,751                                               | 7,721                                                  | 3,849                                                                   |
| Brazos River<br>Alluvium                                | 660                    | 0.2                                                    | 55                                                  | 160                                                    | 66                                                                      |



Figure 4: Model-wide mean head elevations per stress period for each model run in the river sensitivity analysis. Head elevations are reduced by reducing conductivity, though water-level trends remain consistent.



Figure 5: Comparison of model-wide water budgets for the original river conductance values versus one percent of the original river conductance values. Reducing river conductance to one percent of the original river conductance values shows a large improvement in modeled groundwater budget results.

#### **General Head Boundary package inputs**

We reviewed the General Head Boundary package properties to help diagnose why the fluxes are so large compared to results for previous models. The review consisted of comparing general head conductance values from the new model with general head conductance values from the general head boundary was used to represent similar inter-aquifer flows.

In Layer 4 of the new model the general head boundary is used to model interaction between the underly