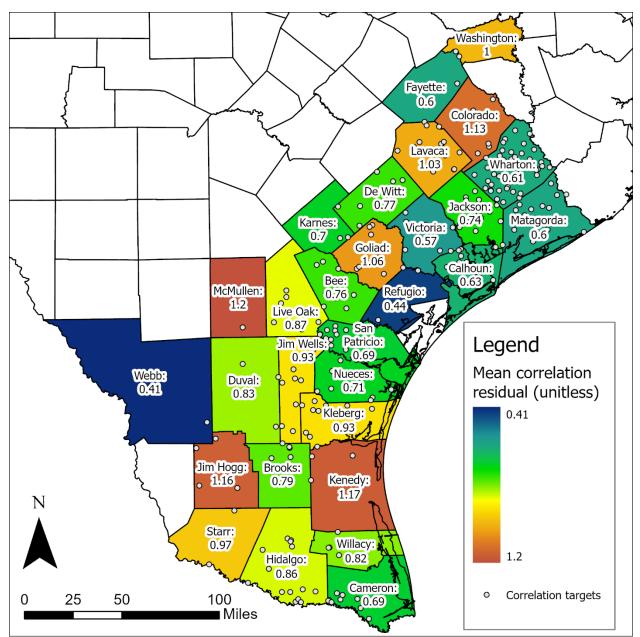

| 600                                          |
| GHB conductance<br>(1,320 by 1,320-foot model cells) | 3                                | 2,500                                        |
| GHB conductance<br>(2,640 by 2,640-foot model cells) | 12                               | 9,000                                        |
| GHB conductance<br>(5,280 by 5,280-foot model cells) | 50                               | 35,000                                       |

# Table 11: Minimum and maximum parameter values allowed during calibration for river and generalhead boundary conductance.



Figure 6: Map of mean head residual (measured water levels minus modeled water levels) from original model for each county that contains a water level measurement used as a calibration target.



Figure 7: Map of mean correlation residual (1 minus modeled water level correlation coefficient) from original model for each county which contains a well with ten or more years of water level measurements used as a target for model calibration.

#### REFERENCES

- Avendaño, S. and Dowlearn, G., 2023, GAM Run 23-016: Bee Groundwater Conservation District Management Plan, Texas Water Development Board, 15p., www.twdb.texas.gov/groundwater/docs/GAMruns/GR23-016.pdf
- Ellis, J., Knight, J. E., White, J. T., Sneed, M., Hughes, J. D., Ramage, J. K., Braun, C. L., <u>Teeple, A., Foster, L. K., Rendon, S. H., and Brandt, J. T., 2023,</u> Hydrogeology, Land-Surface Subsidence, and Documentation of the Gulf Coast Land Subsidence and Groundwater-Flow (GULF) Model, Southeast Texas, 1897–2018, Profe