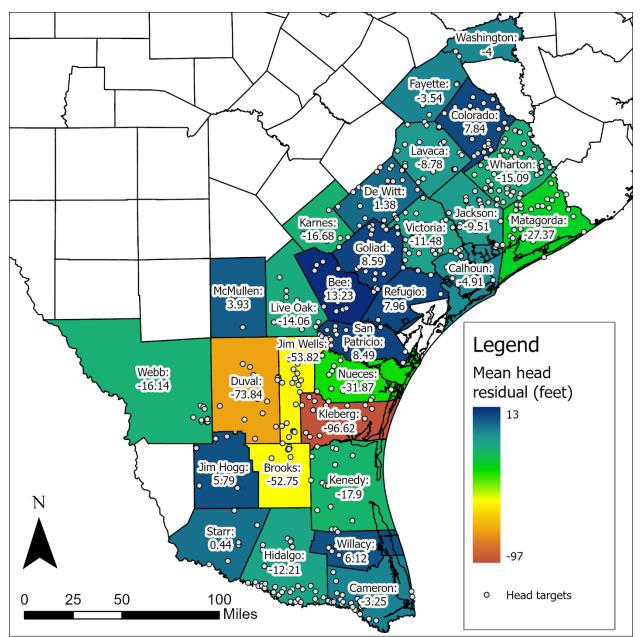

| 100                              | 40,000                                       |
| GHB conductance<br>(660 by 660-foot model cells)     | 1                                | 600                                          |
| GHB conductance<br>(1,320 by 1,320-foot model cells) | 3                                | 2,500                                        |
| GHB conductance<br>(2,640 by 2,640-foot model cells) | 12                               | 9,000                                        |
| GHB conductance<br>(5,280 by 5,280-foot model cells) | 50                               | 35,000                                       |

# Table 11: Minimum and maximum parameter values allowed during calibration for river and generalhead boundary conductance.



Figure 6: Map of mean head residual (measured water levels minus modeled water levels) from original model for each county that contains a water level measurement used as a calibration target.



Figure 7: Map of mean correlation residual (1 minus modeled water level correlation coefficient) from original model for each county which contains a well with ten or more years of water level measurements used as a target for model calibration.

#### REFERENCES

- Avendaño, S. and Dowlearn, G., 2023, GAM Run 23-016: Bee Groundwater Conservation District Management Plan, Texas Water Development Board, 15p., www.twdb.texas.gov/groundwater/docs/GAMruns/GR23-016.pdf
- Ellis, J., Knight, J. E., White, J. T., Sneed, M., Hughes, J. D., Ramage, J. K., Braun, C. L., <u>Teeple, A., Foster, L. K., Rendon,