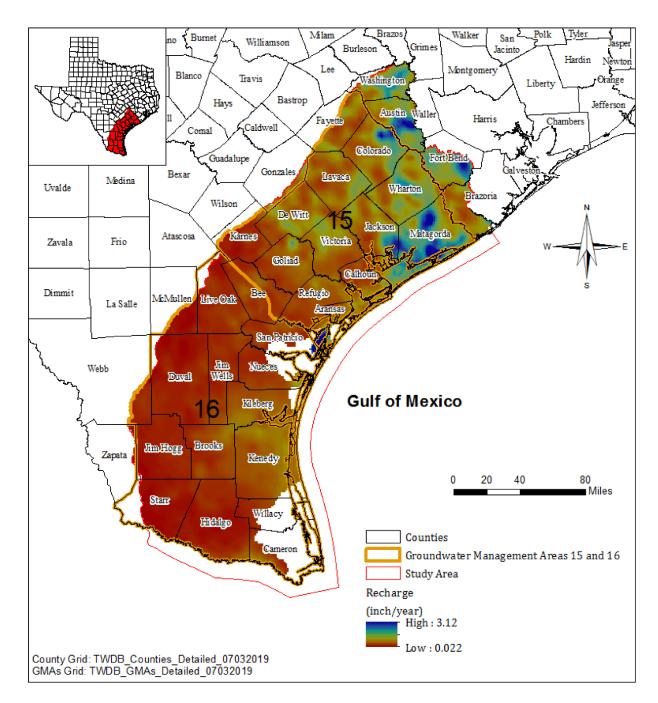

timates but are much greater than the dry-year estimates (Table 5).

Ellis and others (2023) used the Soil Water Balance (SWB) code (Westenbroek and others, 2010) to estimate recharge for the newly released groundwater availability model for the northern portion of the Gulf Coast Aquifer System. The Soil-Water-Balance recharge estimates were provided as a raster map of long-term (1897 to 2018) annual recharge in inches per year with the source data for the model. To compare with the recharge estimates for overlapping areas with the model for the central and southern portions of the Gulf Coast Aquifer System, we calculated county recharge totals in acre-feet per year from the raster map. For counties with 100 percent overlap between the two models recharge estimates are similar (Table 6).



Figure 3: Distribution of recharge estimated using chloride mass balance analysis (from Shi and others [2022] and Scanlon and others [2012]).

| County       | Chloride mass<br>balance<br>estimate (acre-<br>feet per year) | 1981 model<br>input (acre-feet<br>per year) | 2011 model<br>input (acre-feet<br>per year) | 2015 model<br>input (acre-feet<br>per year) |
|--------------|---------------------------------------------------------------|---------------------------------------------|---------------------------------------------|---------------------------------------------|
| Aransas      | 10,922                                                        | 151,946                                     | 928                                         | 144,376