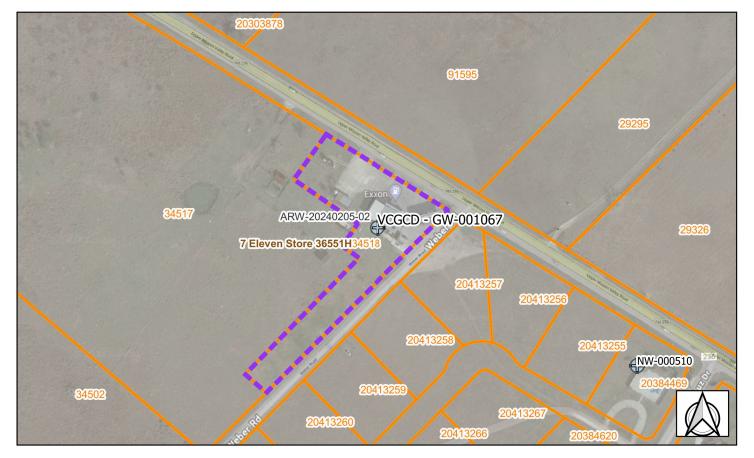

#### Enforcement Order No. ECV-20231105-04

On this 19th day of January 2024, after due notice and hearing, the Board of Directors of Victoria County Groundwater Conservation District considered the alleged violation of Section 36.113, Water Code and District Rule 4.1: General Policies Relating to Permits by 7-Eleven Store 36525 for failure to obtain a production permit for a non-exempt-use well located within the District.

Board The Borad of Directors hereby finds that 7-Eleven Store 36525 has failed to obtain a production permit for a non-exempt-use well located within the District.

Pursuant to Section 36.102, Water Code and Rule 11 of the District Rules, a penalty of \$2,000,00 is hereby assessed and an additional penalty of \$200.00 for each day of continuing violation hereafter.

Pursuant to Chapter 36, Water Code and Rule 11 of the District Rules, the general manager and the general counsel are authorized to file suit in the District Court of Victoria County, Texas to pursue enforcement of this Order for the collection of the above penalties, plus attorneys' fees and costs and an order to affix a well lockout seal upon the well located within the District and operated without a permit by 7-Eleven Store 36525.

Adopted this 19<sup>th</sup> day of January 2024, by a vote of 3 ayes and nays.

Presiding Officer

Barbara Dietyel Secretary

Q: Please state your name.

A: <u>Timothy A. Andruss</u>

Q: Do you hold a position with the Victoria County Groundwater Conservation District?

A: Yes, General Manager of the District.

Q: Are you familiar with the enforcement matter involving **7-Eleven 36525**?

A: <u>Yes</u>

•

Q: Did **7-Eleven 36525** fail to obtain a production permit for a non-exempt-use well located within the District in violation of Section 36.113, Water Code and District Rule 4.1?

A: Yes, item 15 of Rule 4.1 prohibits a person from "operat[ing] a well to produce groundwater to be used for any purpose other than those uses defined as exempt use prior to obtaining a production permit from the district unless the subject well satisfies the definition of an original exempt-use grandfathered well or an original exempt-use non-grandfathered well." The use of the subject well to produce groundwater for public water system uses does not satisfy the definition of exempt use. The District has no record of a production permit issued for the associated property or well(s).