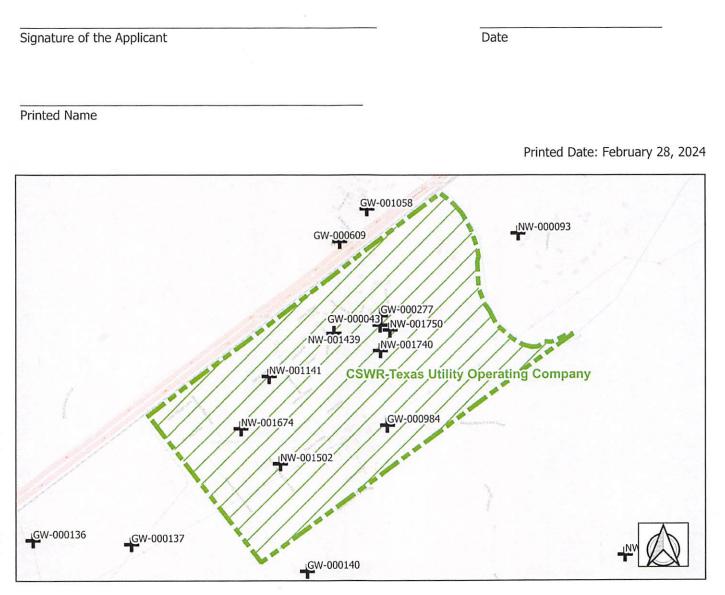

The map below illustrates the boundary of the contiguous tracts of groundwater control (dashed line symbol) associated with permitting request CSWR-Texas Utility Operating Company as understood by the district. In addition, the map illustrates the location of any water wells registered with the district within the boundary (cross symbol).

The calculated area of the contiguous tracts of groundwater control is 383.81 acres.

By my signature, I confirm that the boundary of the subject tract of groundwater control, the calculated acreage for the boundary, and the location of existing wells within in the boundary are accurrately represented on this form.