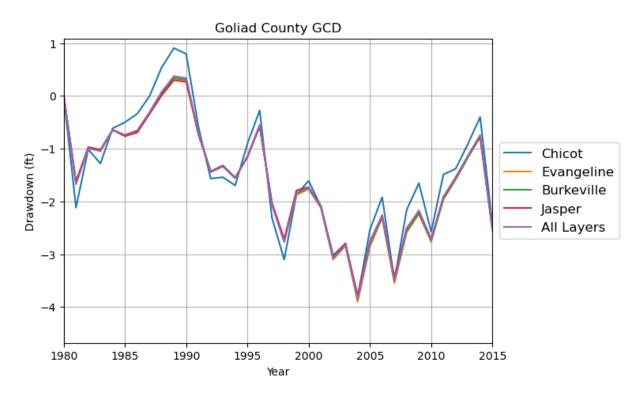

l does not accurately predict water level declines in Goliad County and will therefore not be a useful tool for joint planning (Goliad County Groundwater Conservation District, 2023). We reviewed measured water-level trends within Goliad County and compared those trends with model results for the entire county. Measured water levels between 1980 and 2015 show an average of 7.6 feet of drawdown within Goliad County from the beginning to end of that period. Modeled water levels produce an average of -2.5 feet of drawdown (or a 2.5-foot rise in water levels) by subtracting 2015 modeled water levels from 1980 modeled water levels within Goliad County. Modeled water levels overall are rising in Goliad County between 1980 and 2015, although some years show a decline in water levels (Figure 2).



Figure 2: Plot showing average drawdown per model layer per stress period within Goliad County Groundwater Conservation District.

#### MODEL REVIEW

To address the concerningly large flows in the groundwater budgets and lack of drawdown predicted by the new groundwater availability model for the central and southern portions of the Gulf Coast Aquifer System in Texas, we conducted a review of several model inputs including the MODFLOW Recharge, River, and General Head Boundary packages. Our review consisted of calculating statistics for model properties within the packages and comparing those statistics with other models or data sources, in the case of the recharge package.

### **Recharge package inputs**

In reviewing the model recharge, we compared the annual values of recharge with t