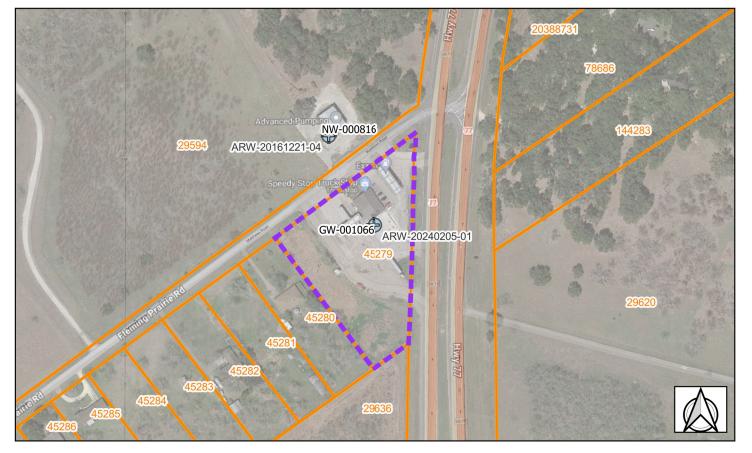

#### Enforcement Order No. ECV-20231105-04

On this 19th day of January 2024, after due notice and hearing, the Board of Directors of Victoria County Groundwater Conservation District considered the alleged violation of Section 36.113, Water Code and District Rule 4.1: General Policies Relating to Permits by 7-Eleven Store 36525 for failure to obtain a production permit for a non-exempt-use well located within the District.

Board The Borad of Directors hereby finds that 7-Eleven Store 36525 has failed to obtain a production permit for a non-exempt-use well located within the District.

Pursuant to Section 36.102, Water Code and Rule 11 of the District Rules, a penalty of \$2,000,00 is hereby assessed and an additional penalty of \$200.00 for each day of continuing violation hereafter.

Pursuant to Chapter 36, Water Code and Rule 11 of the District Rules, the general manager and the general counsel are authorized to file suit in the District Court of Victoria County, Texas to pursue enforcement of this Order for the collection of the above penalties, plus attorneys' fees and costs and an order to affix a well lockout seal upon the well located within the District and operated without a permit by 7-Eleven Store 36525.

Adopted this 19<sup>th</sup> day of January 2024, by a vote of 3 ayes and nays.

Presiding Officer

Barbara Dietyel Secretary

Q: Please state your name.

A: <u>Timothy A. Andruss</u>

Q: Do you hold a position with the Victoria County Groundwater Conservation District?

A: Yes, General Manager of the District.

Q: Are you familiar with the enforcement matter involving **7-Eleven 36525**?

A: <u>Yes</u>

•

Q: Did **7-Eleven 36525** fail to obtain a production permit for a non-exempt-use well located within the District in violation of Section 36.113, Water Code and District Rule 4.1?

A: Yes, item 15 of Rule 4.1 prohibits a person from "operat[ing] a well to produce groundwater to be used for any purpose other than those uses defined as exempt use prior to obtaining a production permit from the district unless the subject well satisfies the definition of an original exempt-use grandfathered well or an original exempt-use non-grandfathered well." The use of the subject well to produce groundwater for public water system uses does not satisfy the definition of exempt use. The District has no record of a production permit issued for the associated property or well(s).