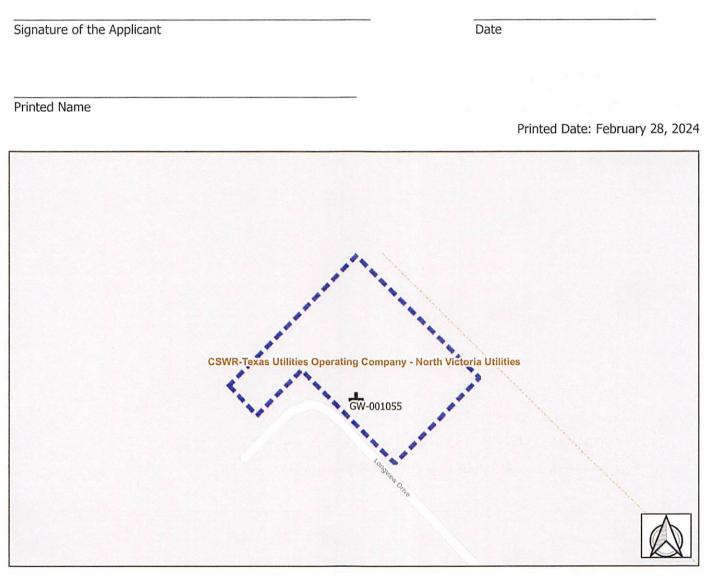

The map below illustrates the boundary of the contiguous tracts of groundwater control (dashed line symbol) associated with permitting request CSWR-Texas Utilities Operating Company - North Utilities Victoria as understood by the district. In addition, the map illustrates the location of any water wells registered with the district within the boundary (cross symbol).

The calculated area of the contiguous tracts of groundwater control is 58.35 acres.

By my signature, I confirm that the boundary of the subject tract of groundwater control, the calculated acreage for the boundary, and the location of existing wells within in the boundary are accurrately represented on this form.

Signature of the Applicant Date Printed Name Printed Date: February 28, 2024 001055 INW-000742 GW-000090 NW-001531 NW-001333 INW-000725 CSWR-Texas Utilities Operating Company - North Utilities Victoria NW-001528 NW-001628 NW-001079 NW-001681 NW-001471 INW-001080 NW-0016674R