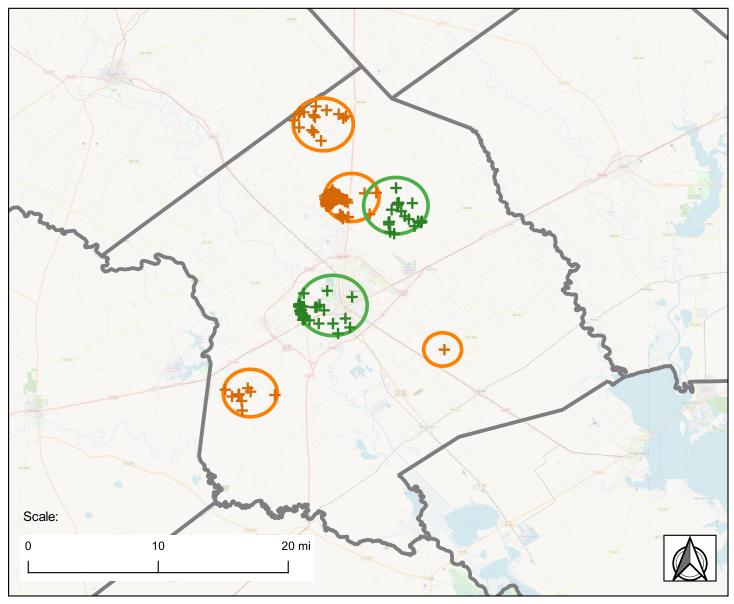

## Vicinity Map

Printed Date: May 1, 2023

## LEGEND

## **Chicot Aquifer**

- + Priority 1 Candidate Monitoring Wells (Ch)
  - Recommended Monitoring Areas Level 1 Chicot

## **Evangeline Aquifer**

- + Priority 1 Candidate Monitoring Wells (Ev)
  - Recommended Monitoring Areas Level 1 Evangeline

Disclaimer: The records, files, and documents maintained by the Victoria County Groundwater Conservation District (District) contain data and information from many sources. The District cannot guarantee the accuracy or validity of such data and information. The District specifically disclaims any warranty or guarantee relating to the accuracy or validity of any such data and information. All users of such data and information should conduct such investigation and review as necessary to independently determine the accuracy or validity of such data and information.